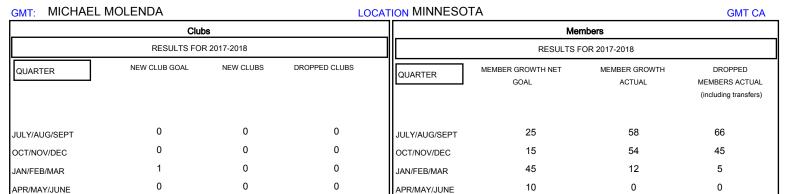

## District 5M 7

Results as of: 01/31/2018

| DROPPED CLUBS: 0  DROPPED MEMBERS |     | 34 CLUBS OF 52 ADDED 1 OR MORE NEW MEMBERS | GENDER DISTRIBUTION  MALE 1,435 (75.77%)  FEMALE 459 (24.23%)  Women Percentage Fiscal Year Goal: 56% |     |
|-----------------------------------|-----|--------------------------------------------|-------------------------------------------------------------------------------------------------------|-----|
| DECEASED                          | 15  | CLICK HERE FOR CUMULATIVE  MEMBERSHIP DATA | TOTAL FAMILY UNIT MEMBERS                                                                             | 352 |
| CLUB CANCELLED                    | 0   |                                            |                                                                                                       | 101 |
| OTHER                             | 101 |                                            | FAMILY MEMBERS PAYING HALF DUES                                                                       | 181 |
| TOTAL                             | 116 |                                            |                                                                                                       |     |