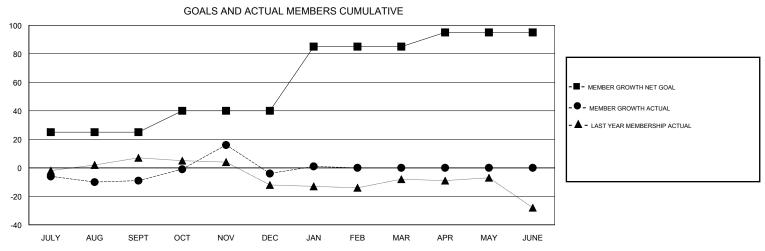

## District 5M 7

Results as of: 01/31/2018

| DROPPED CLUBS: 0  DROPPED MEMBERS |     | 34 CLUBS OF 52 ADDED 1 OR MORE NEW MEMBERS | GENDER DISTRIBUTION  MALE 1,435 (75.77%)  FEMALE 459 (24.23%)  Women Percentage Fiscal Year Goal: 56% |     |
|-----------------------------------|-----|--------------------------------------------|-------------------------------------------------------------------------------------------------------|-----|
| DECEASED                          | 15  | CLICK HERE FOR CUMULATIVE  MEMBERSHIP DATA | TOTAL FAMILY UNIT MEMBERS                                                                             | 352 |
| CLUB CANCELLED                    | 0   |                                            |                                                                                                       | 101 |
| OTHER                             | 101 |                                            | FAMILY MEMBERS PAYING HALF DUES                                                                       | 181 |
| TOTAL                             | 116 |                                            |                                                                                                       |     |